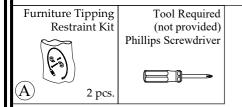

## Components and Hardware List

STEP 1:

For product and personal safety, two Furniture Tipping Restraint kits have been included with this unit which can help to minimize the risk of the unit accidentally tipping forward, if used and properly installed per the kit manufacturer's instructions.