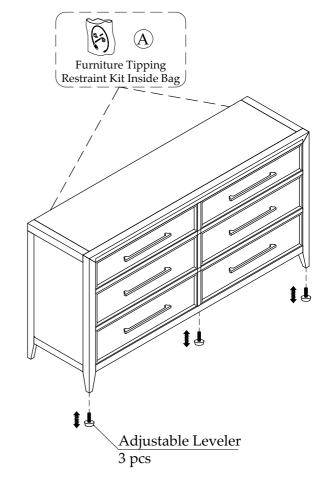

## Components and Hardware List

STEP 1:

For product and personal safety, two Furniture Tipping Restraint kits have been included with this unit which can help to minimize the risk of the unit accidentally tipping forward, if used and properly installed per the kit manufacturer's instructions.