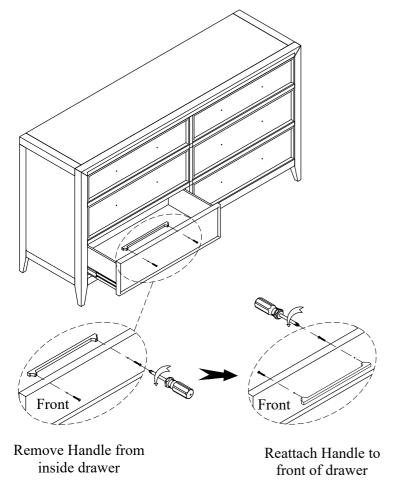

## Components and Hardware List

STEP 1:

For product and personal safety, two Furniture Tipping Restraint kits have been included with this unit which can help to minimize the risk of the unit accidentally tipping forward, if used and properly installed per the kit manufacturer's instructions.